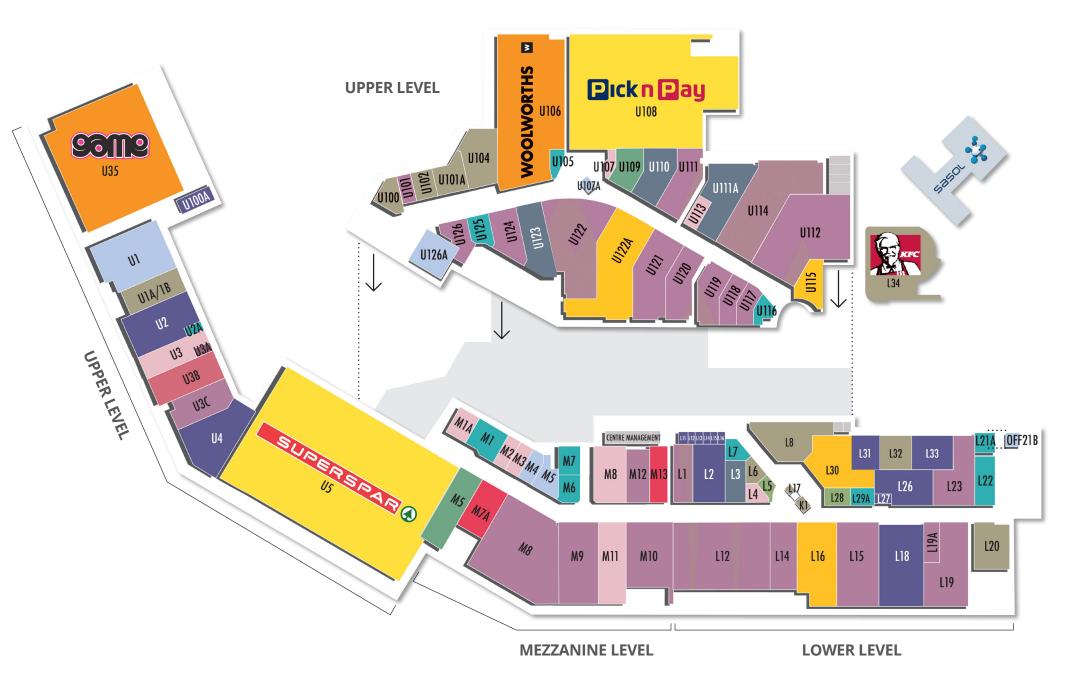

88 STORES



TOTAL SIZE (GLA)

ADDRESS

C/O Mampoi & Motebang Road, Phuthaditjhaba, 9869

#### **TRADING HOURS**

| Nonday – Friday           | 09:00 - 18:00 |
|---------------------------|---------------|
| Saturdays                 | 09:00 – 17:00 |
| Sundays & Public Holidays | 09:00 - 14:00 |











#### **WOOLWORTHS**

MONTHLY AVE FOOT

MONTHLY AVG. FOOT COUNT

76

# **Exhibition Court Rates**

Please note, exhibition rates start from as little as R1 500 per day and are dependent on the duration of the booking [i.e., daily, weekly, and monthly rates] and the location of the area booked. Therefore, the busier the area the pricier the court space. Quotations are available on request.

Kindly contact Dineo Moerane on 076 718 6555 for a tailor-made package for you.

## Mall Map





### **Store Directory**

#### HEALTH AND BEAUTY

Arthur Ford Cosmetic Connection Clicks Lyanc Alpha Pharm Signature Cosmetics Spec-Savers Spectacle Hut Sedglo Hair & Beauty Two Oaks Perfume Bar

#### **SPECIALITY STORES**

Ali Hassan Cell & Sound Afri Tech Built it Cash Build Cell Talk Classic Touch Fastrak Hassan Cellphone London Keys

#### Pep Cell Pick n Pay Liquor Phoka Coffee Qwa Qwa Cell Tops

Vodacom

Telkom

#### FASHION

Ackermans Beaver Canoe Borgart Man Canos American Daniel J Exact Foschini Hip Hop Boutique Identity JAM Stores Jet

#### Jumbo Khadim Legit Markham Milady's

John Craig

Milady's Mr Price Рер Queenspark Rage Side Step Shoe City Skipper Bar Sportscene Studio 88 Street Fever & Co Tekkie Town The Fix The Loft The Cross Trainer Totalsports

#### Truworths

BANKS A