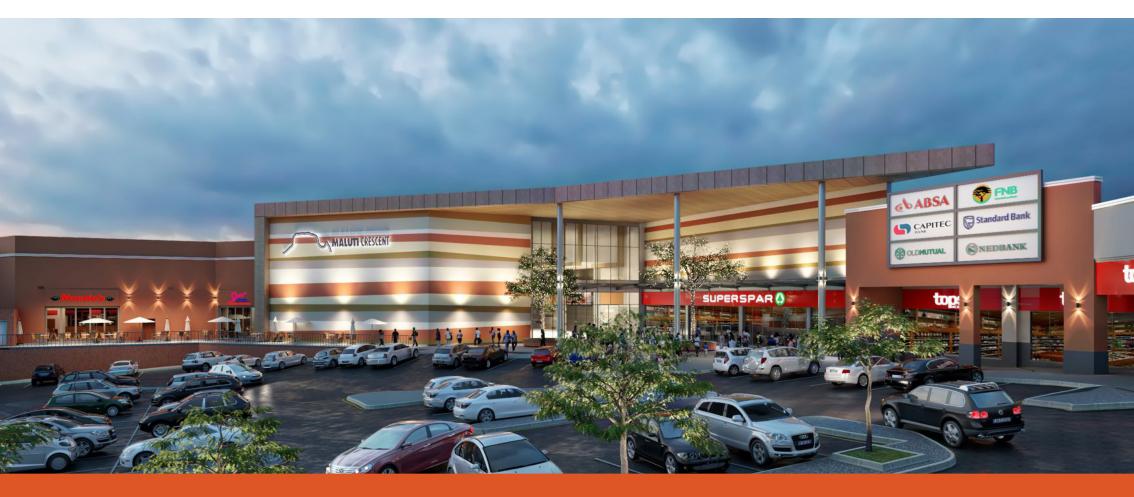

### **Background Info**

Maluti Crescent, previously known as The Setsing Crescent Shopping Centre in Phuthaditjhaba, was rebranded in tandem with a 34 000 m<sup>2</sup> expansion and upgrade.

Today, Maluti Crescent is a modern mall with three shopping levels, including undercover parking and a brand-new taxi rank. Maluti Crescent warmly integrates local culture through the centre with bold fabrics and tiling patterns, accommodating new aspiring local retail operators. Anchored by Game, Superspar, Pick n Pay and an enlarged Woolworths, the centre caters to a wide range of shopper needs, attracting an average footcount of 794 000 shopper per month.

**BILLBOARD - FACADE** 

MALL TV'S

PARKING COLUMNS BRANDING

**STORES** 

35 740.64 m<sup>2</sup> 839 754

**TOTAL SIZE (GLA)** 

MONTHLY AVG. FOOT COUNT