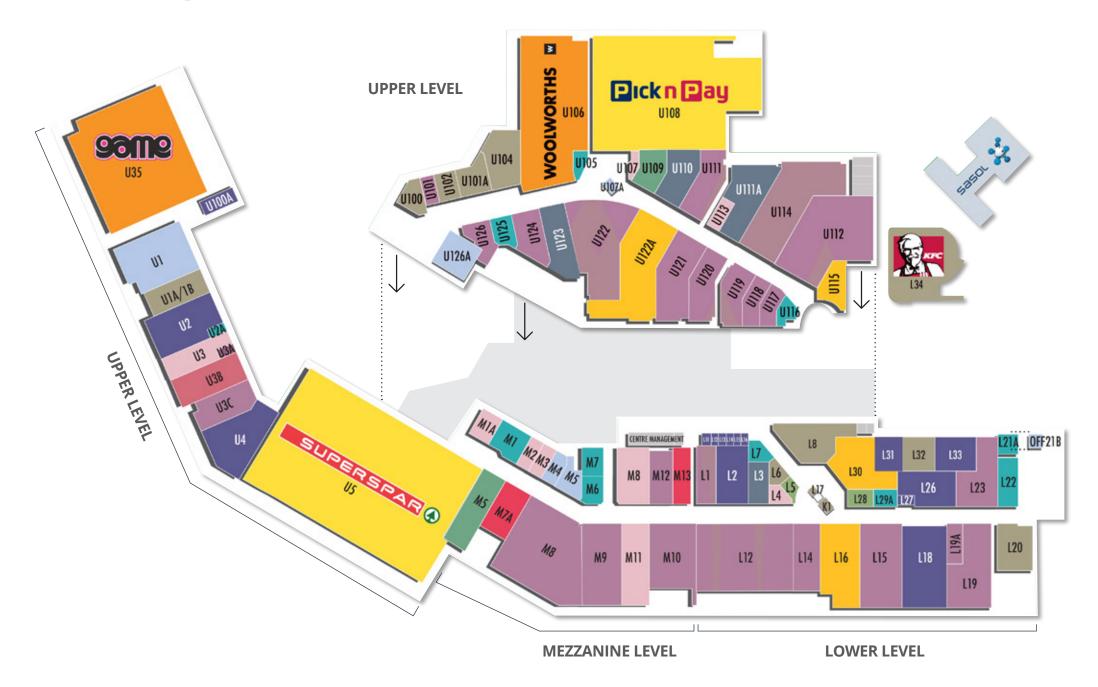

ILLBOARD - FACADE** 



MALL TV'S



PARKING COLUMNS BRANDING



**STORES** 



35 740.64 m<sup>2</sup> 839 754

**TOTAL SIZE (GLA)** 

MONTHLY AVG. FOOT COUNT

#### **ADDRESS**

C/O Mampoi & Motebang Road, Phuthaditjhaba, 9869

#### **TRADING HOURS**

Monday – Friday Saturdays

09:00 - 18:00 09:00 - 17:00

Sundays & Public Holidays 09:00 - 14:00

**ANCHOR TENANTS** 









### **Exhibition Court Rates**

Please note, exhibition rates start from as little as R1 500 per day and are dependent on the duration of the booking [i.e., daily, weekly, and monthly rates] and the location of the area booked. Therefore, the busier the area the pricier the court space. Quotations are available on request.

Kindly contact Dineo Moerane on 076 718 6555 for a tailor-made package for you.

### Mall Map





### **Store Directory**

#### **HEALTH AND BEAUTY**

Arthur Ford
Cosmetic Connection
Clicks
Lyanc Alpha Pharm
Signature Cosmetics
Spec-Savers
Spectacle Hut
Sedglo Hair & Beauty

#### **SPECIALITY STORES**

Two Oaks Perfume Bar

Ali Hassan Cell & Sound Afri Tech Built it Cash Build Cell Talk Classic Touch Fastrak Hassan Cellphone MTN
Pep Cell
Pick n Pay Liquor
Phoka Coffee
Qwa Qwa Cell
Tops
Telkom
Vodacom

#### **FASHION**

Ackermans
Beaver Canoe
Borgart Man
Canos American
Daniel J
Exact
Foschini
Hip Hop Boutique
Identity
JAM Stores
Jet

John Craig Khadim Legit Markham Milady's Mr Price Pep Queenspark Rage Side Step Shoe City Skipper Bar Sportscene Studio 88 Street Fever & Co Tekkie Town The Fix The Loft

The Cross Trainer Totalsports

BANKS
Absa
African Bank
Assupol
Capitec Bank
FNB
Ne